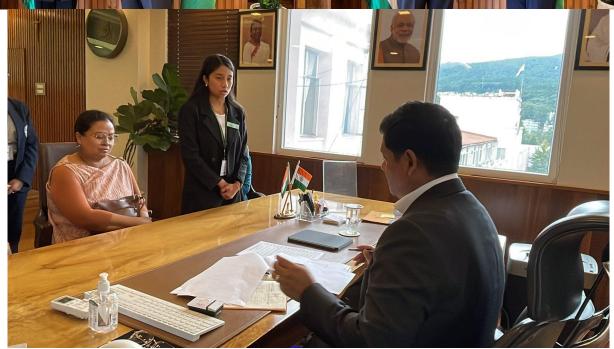

The letter writing competition invited students to write a letter "To the Chief Minister of Meghalaya addressing him about the problems faced by them as young college students and their suggestions for the betterment of the youth in the State." A total of 27 students from various departments participated and the winners were announced on August 12 during the Youth Day Celebration. The two winners **Ms Gracy Maisnam** and **Ms Gurleen Kaur** were awarded certificates and cash awards. The winners also had the golden opportunity to meet with the Chief Minister of Meghalaya, Mr Conrad Sangma, at his office. They read out and even handed over their letters to him. The Chief Minister assured them that he would look into the concerns addressed by them and try to find a solution to the problem.