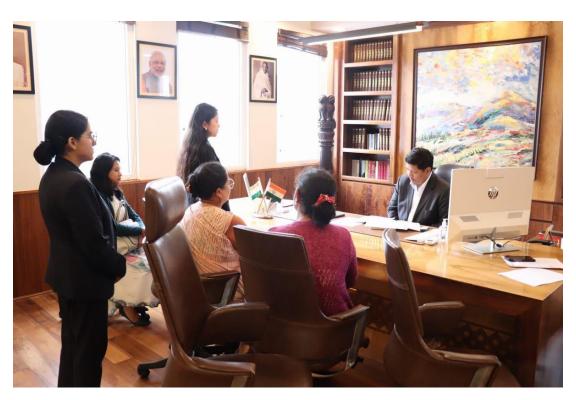

The letter writing competition invited students to write a letter "To the Chief Minister of Meghalaya addressing him about the problems faced by them as young college students and their suggestions for the betterment of the youth in the State." A total of 27 students from various departments participated and the winners were announced on August 12 during the Youth Day Celebration. The two winners **Ms Gracy Maisnam** and **Ms Gurleen Kaur** were awarded certificates and cash awards. The winners also had the golden opportunity to meet with the Chief Minister of Meghalaya, Mr Conrad Sangma, at his office. They read out and even handed over their letters to him. The Chief Minister assured them that he would look into the concerns addressed by them and try to find a solution to the problem.