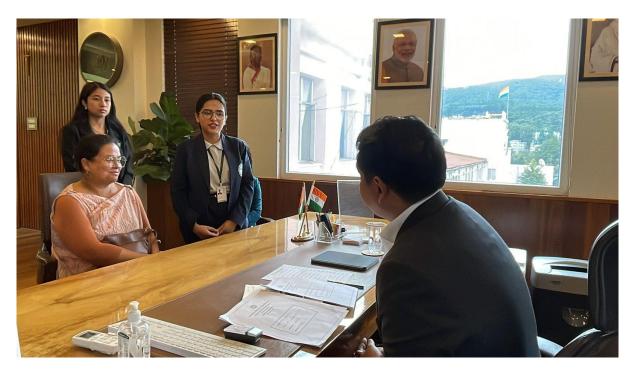

The letter writing competition invited students to write a letter "To the Chief Minister of Meghalaya addressing him about the problems faced by them as young college students and their suggestions for the betterment of the youth in the State." A total of 27 students from various departments participated and the winners were announced on August 12 during the Youth Day Celebration. The two winners **Ms Gracy Maisnam** and **Ms Gurleen Kaur** were awarded certificates and cash awards. The winners also had the golden opportunity to meet with the Chief Minister of Meghalaya, Mr Conrad Sangma, at his office. They read out and even handed over their letters to him. The Chief Minister assured them that he would look into the concerns addressed by them and try to find a solution to the problem.