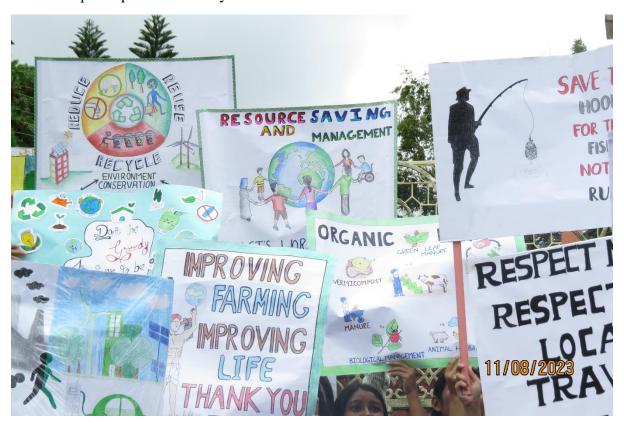

In collaboration with NSS, Lady Keane College Unit, the Students' Cell, Lady Keane College organised a Youth Rally on the theme "Green Skills for Youth- Towards a Sustainable World" on August 12, 2023. The day kickstarted with a short program at the College Seminar Room where Dr K. Makdoh, IQAC Co-ordinator delivered an awareness Speech on the prescribed theme. A street rally commenced shortly after the program where participants displayed banners and placards with messages and slogans to raise public awareness on necessary skills, values, and dispositions required to create and sustain a society that is resource-efficient and sustainable. The rally started from the college campus and made its way along the IGP road, passing State Central Library on its way to Police Bazar blending entertainment with creating awareness on Green Skills. At this juncture, the students of Youth Red Cross, Lady Keane College Unit, enthralled the audience with a captivating Flash mob. The program ended with a vote of thanks and the crowd dispersed enlightened and aware.

Pic 6: Some of the Posters and Banners

Pic 7: Flash Mob at Police Bazar performed by the Youth Red Cross

(1-15)