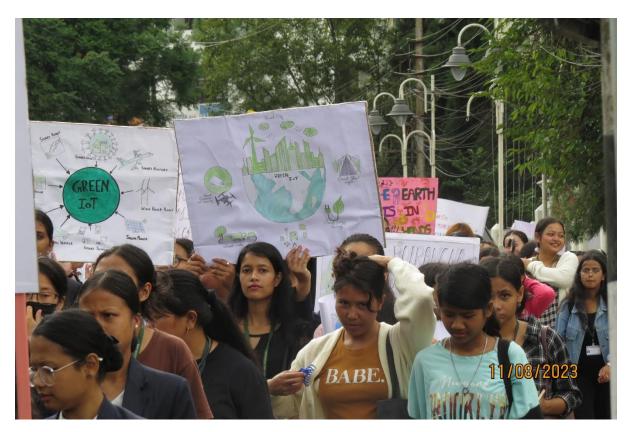

In collaboration with NSS, Lady Keane College Unit, the Students' Cell, Lady Keane College organised a Youth Rally on the theme "Green Skills for Youth- Towards a Sustainable World" on August 12, 2023. The day kickstarted with a short program at the College Seminar Room where Dr K. Makdoh, IQAC Co-ordinator delivered an awareness Speech on the prescribed theme. A street rally commenced shortly after the program where participants displayed banners and placards with messages and slogans to raise public awareness on necessary skills, values, and dispositions required to create and sustain a society that is resource-efficient and sustainable. The rally started from the college campus and made its way along the IGP road, passing State Central Library on its way to Police Bazar blending entertainment with creating awareness on Green Skills. At this juncture, the students of Youth Red Cross, Lady Keane College Unit, enthralled the audience with a captivating Flash mob. The program ended with a vote of thanks and the crowd dispersed enlightened and aware.

## YOUTH RALLY

Photos:

Pic 1: The banner for the Youth Day Program

Pic 2: The Principal, Dr D K B Mukhim addressing the gathering

Pic 3: At the start point of the Rally

Pic 4: The Rally in progress

Pic 5: The participants at the rally

Pic 6: Some of the Posters and Banners

Pic 7: Flash Mob at Police Bazar performed by the Youth Red Cross

(1-15)