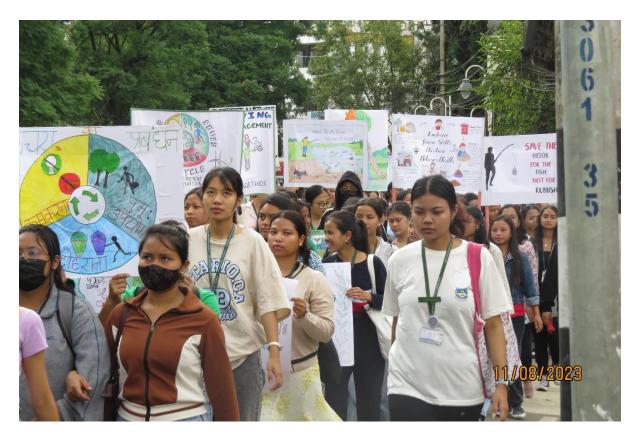

In collaboration with NSS, Lady Keane College Unit, the Students' Cell, Lady Keane College organised a Youth Rally on the theme "Green Skills for Youth- Towards a Sustainable World" on August 12, 2023. The day kickstarted with a short program at the College Seminar Room where Dr K. Makdoh, IQAC Co-ordinator delivered an awareness Speech on the prescribed theme. A street rally commenced shortly after the program where participants displayed banners and placards with messages and slogans to raise public awareness on necessary skills, values, and dispositions required to create and sustain a society that is resource-efficient and sustainable. The rally started from the college campus and made its way along the IGP road, passing State Central Library on its way to Police Bazar blending entertainment with creating awareness on Green Skills. At this juncture, the students of Youth Red Cross, Lady Keane College Unit, enthralled the audience with a captivating Flash mob. The program ended with a vote of thanks and the crowd dispersed enlightened and aware.

## YOUTH RALLY

Photos:

Pic 1: The banner for the Youth Day Program

Pic 2: The Principal, Dr D K B Mukhim addressing the gathering

Pic 3: At the start point of the Rally

Pic 4: The Rally in progress

Pic 5: The participants at the rally

Pic 6: Some of the Posters and Banners

Pic 7: Flash Mob at Police Bazar performed by the Youth Red Cross

(1-15)