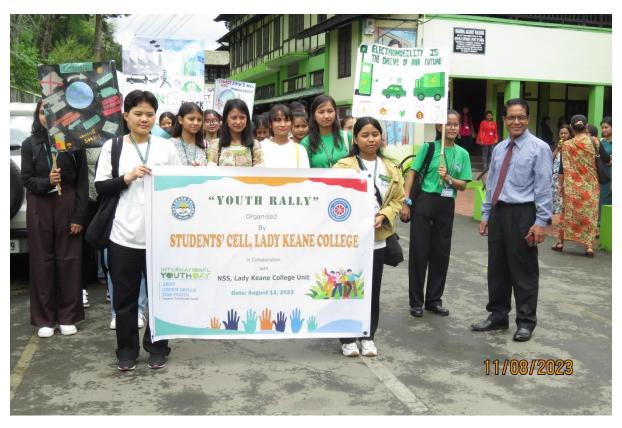

In collaboration with NSS, Lady Keane College Unit, the Students' Cell, Lady Keane College organised a Youth Rally on the theme "Green Skills for Youth- Towards a Sustainable World" on August 12, 2023. The day kickstarted with a short program at the College Seminar Room where Dr K. Makdoh, IQAC Co-ordinator delivered an awareness Speech on the prescribed theme. A street rally commenced shortly after the program where participants displayed banners and placards with messages and slogans to raise public awareness on necessary skills, values, and dispositions required to create and sustain a society that is resource-efficient and sustainable. The rally started from the college campus and made its way along the IGP road, passing State Central Library on its way to Police Bazar blending entertainment with creating awareness on Green Skills. At this juncture, the students of Youth Red Cross, Lady Keane College Unit, enthralled the audience with a captivating Flash mob. The program ended with a vote of thanks and the crowd dispersed enlightened and aware.

## YOUTH RALLY

Photos:

Pic 1: The banner for the Youth Day Program

Pic 2: The Principal, Dr D K B Mukhim addressing the gathering

Pic 3: At the start point of the Rally

Pic 4: The Rally in progress

Pic 5: The participants at the rally