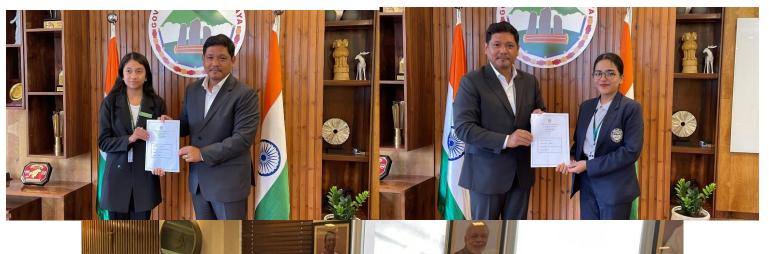

The letter writing competition invited students to write a letter "To the Chief Minister of Meghalaya addressing him about the problems faced by them as young college students and their suggestions for the betterment of the youth in the State." A total of 27 students from various departments participated and the winners were announced on August 12 during the Youth Day Celebration. The two winners **Ms Gracy Maisnam** and **Ms Gurleen Kaur** were awarded certificates and cash awards. The winners also had the golden opportunity to meet with the Chief Minister of Meghalaya, Mr Conrad Sangma, at his office. They read out and even handed over their letters to him. The Chief Minister assured them that he would look into the concerns addressed by them and try to find a solution to the problem.