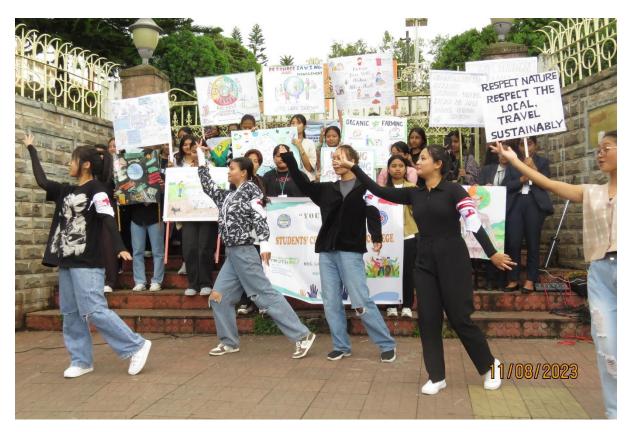

In collaboration with NSS, Lady Keane College Unit, the Students' Cell, Lady Keane College organised a Youth Rally on the theme "Green Skills for Youth- Towards a Sustainable World" on August 12, 2023. The day kickstarted with a short program at the College Seminar Room where Dr K. Makdoh, IQAC Co-ordinator delivered an awareness Speech on the prescribed theme. A street rally commenced shortly after the program where participants displayed banners and placards with messages and slogans to raise public awareness on necessary skills, values, and dispositions required to create and sustain a society that is resource-efficient and sustainable. The rally started from the college campus and made its way along the IGP road, passing State Central Library on its way to Police Bazar blending entertainment with creating awareness on Green Skills. At this juncture, the students of Youth Red Cross, Lady Keane College Unit, enthralled the audience with a captivating Flash mob. The program ended with a vote of thanks and the crowd dispersed enlightened and aware.

Pic 6: Some of the Posters and Banners

Pic 7: Flash Mob at Police Bazar performed by the Youth Red Cross

(1-15)